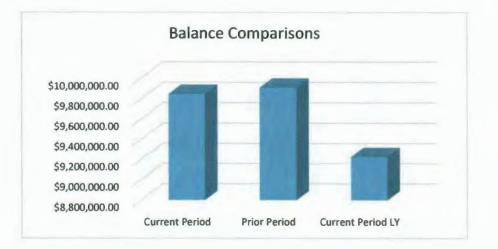

## City of Mineola Investment Report January, 2022

|                                |                   | citer cited       |          |        |          |        |                |
|--------------------------------|-------------------|-------------------|----------|--------|----------|--------|----------------|
|                                |                   |                   |          | Int    | erest    |        |                |
|                                |                   | tfolio Balance    | APY      | Earned |          |        |                |
| Cash and Money Market Accounts | \$                | 7,310,147.65      | 0.20%    | \$     | 1,048.65 |        |                |
| TexPool                        | \$                | 2,535,867.12      | 0.09%    | \$     | 272.26   |        |                |
|                                | \$                | 9,846,014.77      |          | \$     | 1,320.91 |        |                |
|                                | Pri               | or Period         |          |        |          |        |                |
|                                |                   |                   | Interest |        |          |        |                |
|                                | Portfolio Balance |                   | APY      | Earned |          | Change |                |
| Cash and Money Market Accounts | \$                | 7,372,478.51      | 0.20%    | \$     | 1,034.79 | \$     | (62,330.86     |
| TexPool                        | \$                | 2,535,657.02      | 0.09%    | \$     | 194.59   | \$     | 210.10         |
|                                | \$                | 9,908,135.53      |          | \$     | 1,229.38 | \$     | (62,120.76     |
|                                | Thi               | is Period Last Ye | ear      |        |          |        |                |
|                                |                   |                   | Interest |        |          |        |                |
|                                | Portfolio Balance |                   | APY      | Earned |          | Change |                |
| Cash and Money Market Accounts | \$                | 9,228,194.54      | 0.50%    | \$     | 3,732.32 | \$     | (1,918,046.89) |
| TexPool                        | \$                | -                 | 0.00%    | \$     | -        | \$     | 2,535,867.12   |
|                                | \$                | 9,228,194.54      |          | \$     | 3,732.32 | \$     | 617,820.23     |
| Interest Earned YTD:           | \$                | 4,731.63          |          |        |          |        |                |
| Interest Earned YTD FY 2021:   | \$                | 9,825.34          |          |        |          |        |                |